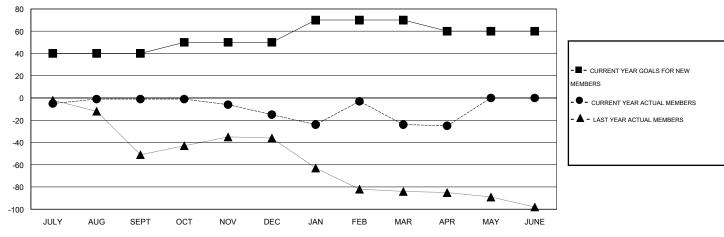

## GOALS AND ACTUAL MEMBERS CUMULATIVE

| DROPPED CLUBS: 0  DROPPED MEMBERS |               | 17 CLUBS OF 31 ADDED 1 OR MORE NEW MEMBERS | GENDER DISTRIBUTION           MALE         873 (75.72%)           FEMALE         280 (24.28%) |           |
|-----------------------------------|---------------|--------------------------------------------|-----------------------------------------------------------------------------------------------|-----------|
| DECEASED  CLUB CANCELLED  OTHER   | 11<br>0<br>87 | CLICK HERE FOR HEALTH ASSESSMENT DATA      | FAMILY UNIT MEMBERS HEAD OF HOUSEHOLD                                                         | 138<br>65 |
| TOTAL                             | 98            |                                            | NON-HEAD OF HOUSEHOLD                                                                         | 73        |